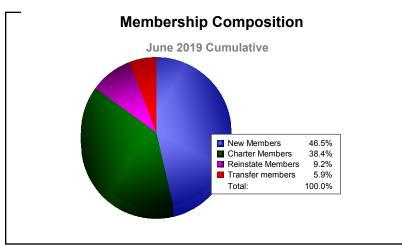

District 117 A

As of June 2019 Cumulative

| Year      | New<br>Clubs | Dropped<br>Clubs | Gain/<br>Loss<br>Clubs | New<br>Members | Charter<br>Members | Reinstate<br>Members | Transfer<br>Members | Total<br>Member<br>Added | Total<br>Members<br>Dropped | Gain/<br>Loss<br>Members |
|-----------|--------------|------------------|------------------------|----------------|--------------------|----------------------|---------------------|--------------------------|-----------------------------|--------------------------|
| 2014-2015 | 2            | -5               | -3                     | 70             | 89                 | 0                    | 9                   | 168                      | -293                        | -125                     |
| 2015-2016 | 1            | -4               | -3                     | 73             | 53                 | 7                    | 4                   | 137                      | -224                        | -87                      |
| 2016-2017 | 0            | 0                | 0                      | 113            | 14                 | 27                   | 9                   | 163                      | -186                        | -23                      |
| 2017-2018 | 1            | -4               | -3                     | 75             | 25                 | 1                    | 7                   | 108                      | -190                        | -82                      |
| 2018-2019 | 3            | -2               | 1                      | 126            | 104                | 25                   | 16                  | 271                      | -243                        | 28                       |
| Average   | 1            | -3               | -2                     | 91             | 57                 | 12                   | 9                   | 169                      | -227                        | -58                      |