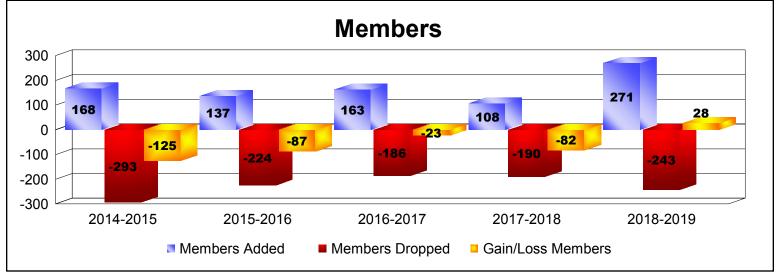

District 117 A

As of June 2019 Cumulative

| Year      | New<br>Clubs | Dropped<br>Clubs | Gain/<br>Loss<br>Clubs | New<br>Members | Charter<br>Members | Reinstate<br>Members | Transfer<br>Members | Total<br>Member<br>Added | Total<br>Members<br>Dropped | Gain/<br>Loss<br>Members |
|-----------|--------------|------------------|------------------------|----------------|--------------------|----------------------|---------------------|--------------------------|-----------------------------|--------------------------|
| 2014-2015 | 2            | -5               | -3                     | 70             | 89                 | 0                    | 9                   | 168                      | -293                        | -125                     |
| 2015-2016 | 1            | -4               | -3                     | 73             | 53                 | 7                    | 4                   | 137                      | -224                        | -87                      |
| 2016-2017 | 0            | 0                | 0                      | 113            | 14                 | 27                   | 9                   | 163                      | -186                        | -23                      |
| 2017-2018 | 1            | -4               | -3                     | 75             | 25                 | 1                    | 7                   | 108                      | -190                        | -82                      |
| 2018-2019 | 3            | -2               | 1                      | 126            | 104                | 25                   | 16                  | 271                      | -243                        | 28                       |
| Average   | 1            | -3               | -2                     | 91             | 57                 | 12                   | 9                   | 169                      | -227                        | -58                      |