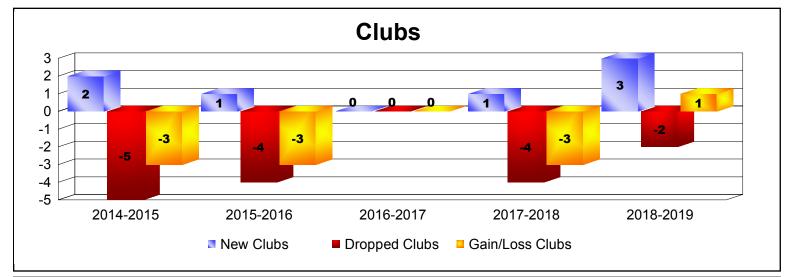

District 117 A

As of June 2019 Cumulative

| Year      | New<br>Clubs | Dropped<br>Clubs | Gain/<br>Loss<br>Clubs | New<br>Members | Charter<br>Members | Reinstate<br>Members | Transfer<br>Members | Total<br>Member<br>Added | Total<br>Members<br>Dropped | Gain/<br>Loss<br>Members |
|-----------|--------------|------------------|------------------------|----------------|--------------------|----------------------|---------------------|--------------------------|-----------------------------|--------------------------|
| 2014-2015 | 2            | -5               | -3                     | 70             | 89                 | 0                    | 9                   | 168                      | -293                        | -125                     |
| 2015-2016 | 1            | -4               | -3                     | 73             | 53                 | 7                    | 4                   | 137                      | -224                        | -87                      |
| 2016-2017 | 0            | 0                | 0                      | 113            | 14                 | 27                   | 9                   | 163                      | -186                        | -23                      |
| 2017-2018 | 1            | -4               | -3                     | 75             | 25                 | 1                    | 7                   | 108                      | -190                        | -82                      |
| 2018-2019 | 3            | -2               | 1                      | 126            | 104                | 25                   | 16                  | 271                      | -243                        | 28                       |
| Average   | 1            | -3               | -2                     | 91             | 57                 | 12                   | 9                   | 169                      | -227                        | -58                      |